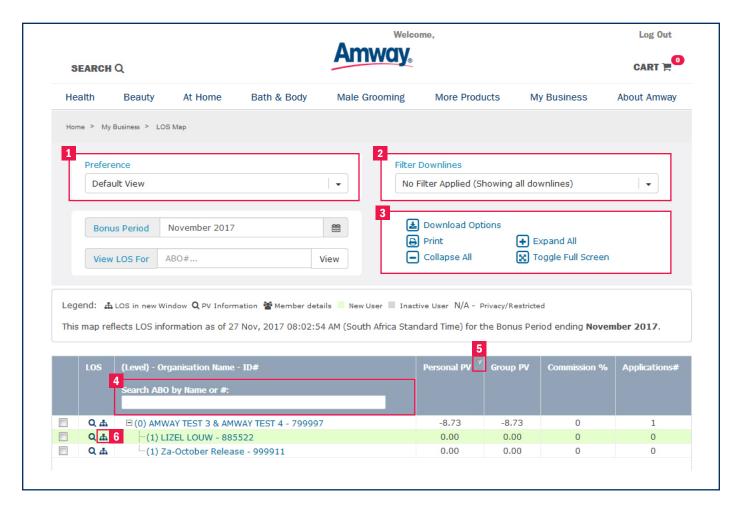

#### 1 VIEW OPTION

- $\cdot\,$  ABO can create View Preference by selecting which columns should be displayed.
- $\cdot\,\,$  ABO can configure more than one View Preference.
- ABO can nominate any View Preference as "Default View" which will get loaded by the default ABO visiting the LOS Map.

## 3 TOGGLE FULL SCREEN

ABO can toggle full screen without opening a new popup window (and without waiting for data being loading)

#### 5 SORTABLE COLUMNS

ABO can sort whole Map based on any column by clicking on particular Column

# 2 FILTER OPTION

ABO can filter downlines based on some parameters (i.e. show only non-renewed ABOs)

#### 4 SEARCH WITHIN MAP

ABO can search any downline by Name/ABO number without expanding full map

#### 6 LOS MAP

Open LOS map in new window.